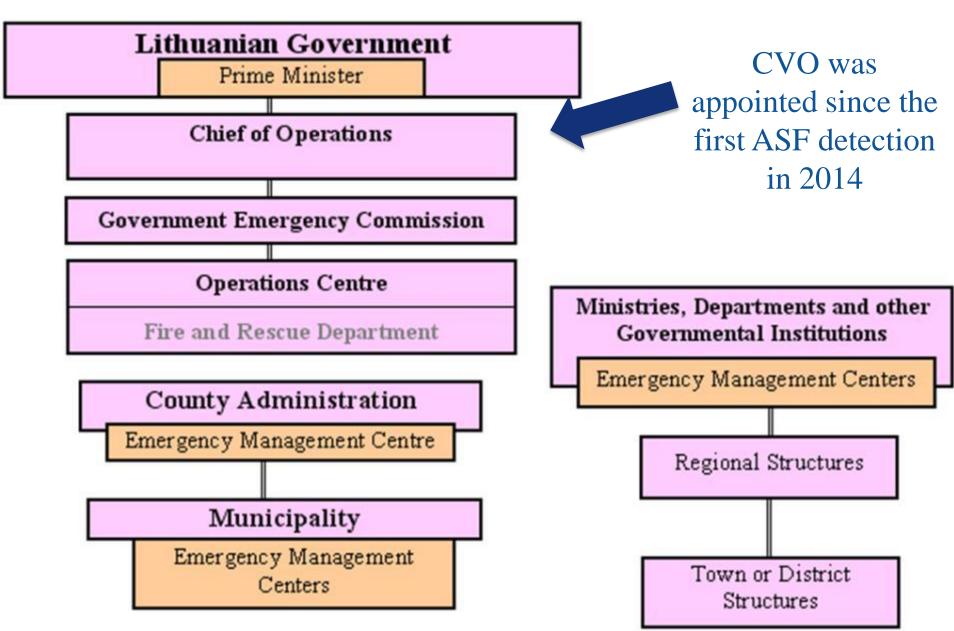

### Structure of SFVS (number of the staff - 1675 including 309 in NFVRAI) With effect as of 1 July 2011

### The structure of SFVS

The Central SFVS (**14** departments, **165** staff members);

**51** territorial units (**1057** staff members);

**13** Border inspection posts (**144** staff members);

National Food and Veterinary Risk Assessment Institute (**309** staff members).