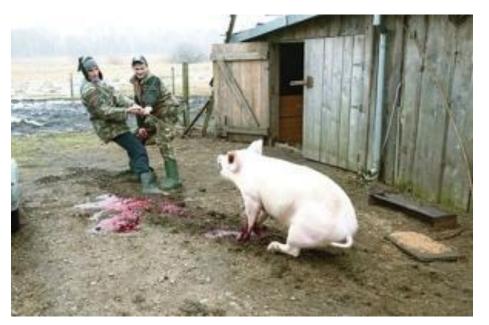

**Biosecurity**



### Preventive measures - repellents













## Control and preventive measures

- Forbidden trade in live pigs in the infected area and in marketplaces located in the AFS buffer zone established by order of the SFVS Director;
- Forbidden to organize events (exhibitions, fairs, etc.) with animals susceptible to AFS (pigs, wild boar);
- Active monitoring of pigs in all (commercial+back yard) pig farms;
- Active monitoring of wild boar in the entire country.









### Control measures in 2014, enlarged buffer zone

• Official control over pig keepers within the enlarged buffer zone — clinical examination, slaughter of all pigs kept irrespective of the biosecurity level, farm size and the age of pigs (in total 4313 pigs slaughtered), sampling and testing for ASF;





### Primary outbreak of ASF (ASF/1) in domestic pigs (24/07/2014)



## UAB "Idavang" Rupinskai farm (ASF/1)



## Clinical signs and symptoms



## Clinical signs and symptoms



## Burial place for animals and feed





# The police and army were involved in road control within the restricted areas.















## **Enlarged buffer zone since October 2014**



### **Control measures**

• All keepers with less than 100 pigs should slaughter pigs after clinical examination and use them for own consumption after clinical examination, ASF sampling has been performed and test results have been obtained (4642 pigs slaughtered).





Commission Implementing Decision 2014/709/EU of 9 October 2014 concerning animal health control measures relating to African swine fever in certain Member S