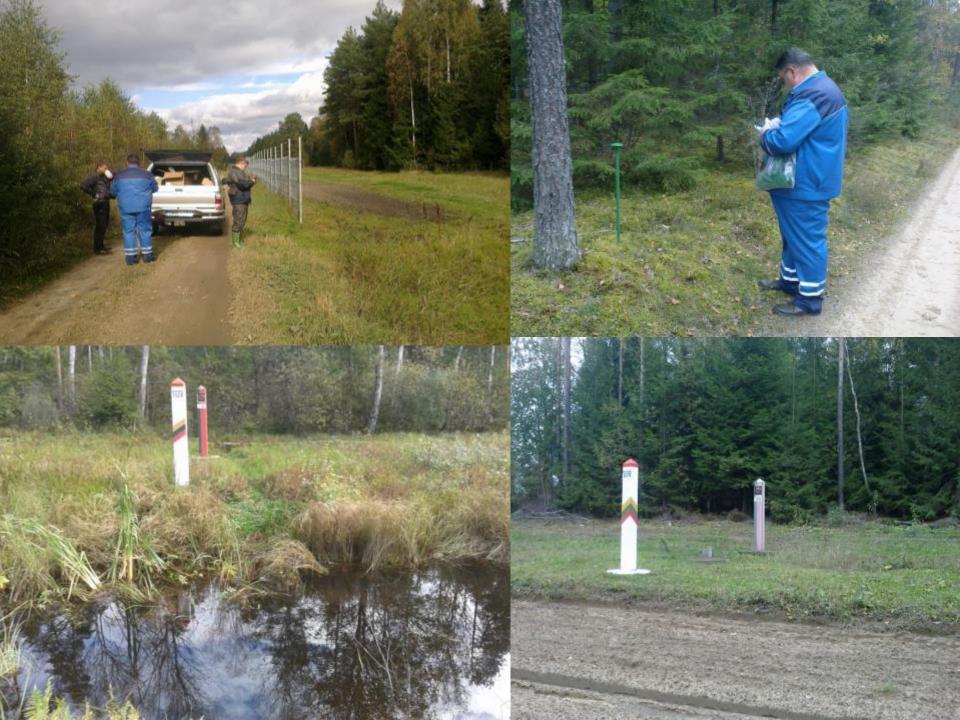

# The police and army were involved in road control within the restricted areas.

It is forbidden to use the meat of hunted wild boars and to move the meat from the hunting place within the infected area **before the results of ASF testing** have been obtained from the laboratory;

It is forbidden to invite hunters from other hunting clubs outside the infected area (exemption – 7 days after the last hunt and after proper disinfection).

Hunters should process hunted wild boars in special designated places and all ABPs should not be moved outside but kept in special tightly closed animal waste pits

• All dead wild boars (found dead or killed in road incidents) and all hunted wild boars within infected area are subject to **laboratory tests** for ASF;