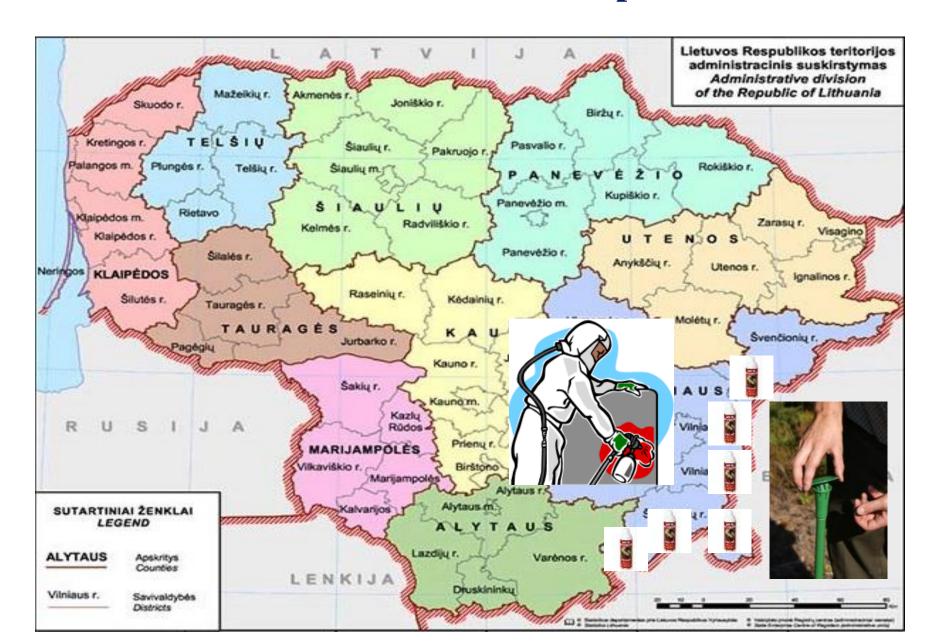

### MEASURES APPLIED IN LITHUANIA

• **Disinfection of vehicles**. Vehicles transporting live animals must provide a justifying document that the vehicle was cleaned and disinfected after animals had been unloaded last time. Additional disinfection of such vehicles is provided at BIPs.

### MEASURES APPLIED IN LITHUANIA

Installation of disinfection barriers for:

- •Truck, car and bus wheels (in each of the 4 BIPs and in each of the 10 BCPs)
- •persons crossing the border by foot (in each of the 4 BIPs and in each of the 10 BCPs)
- •use of motorized backpack sprayers for truck disinfection.

## Control measures applied

Collection of products of animal origin in BIPs and BCPs

### Preventive measures - repellents