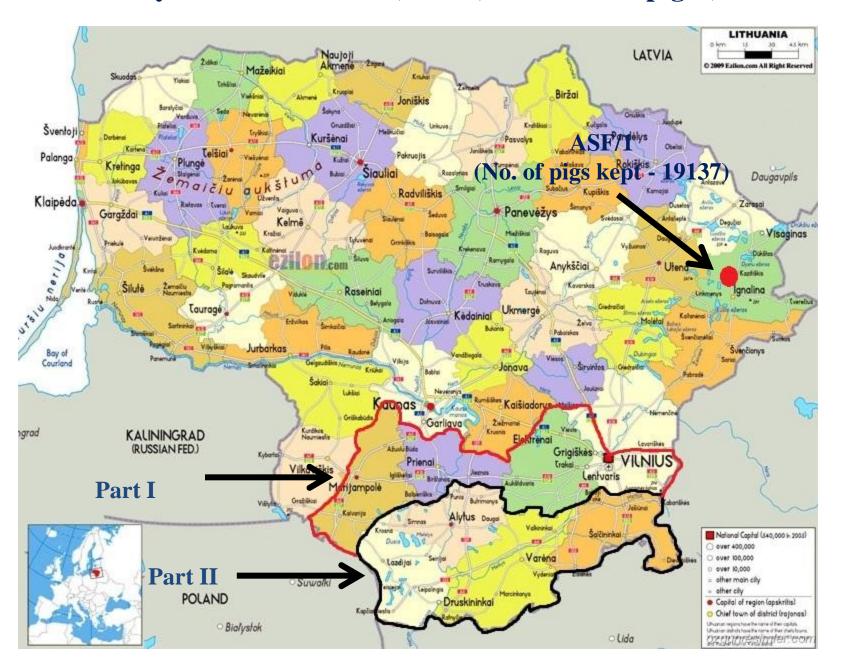

### Primary outbreak of ASF (ASF/1) in domestic pigs (24/07/2014)

## UAB "Idavang" Rupinskai farm (ASF/1)