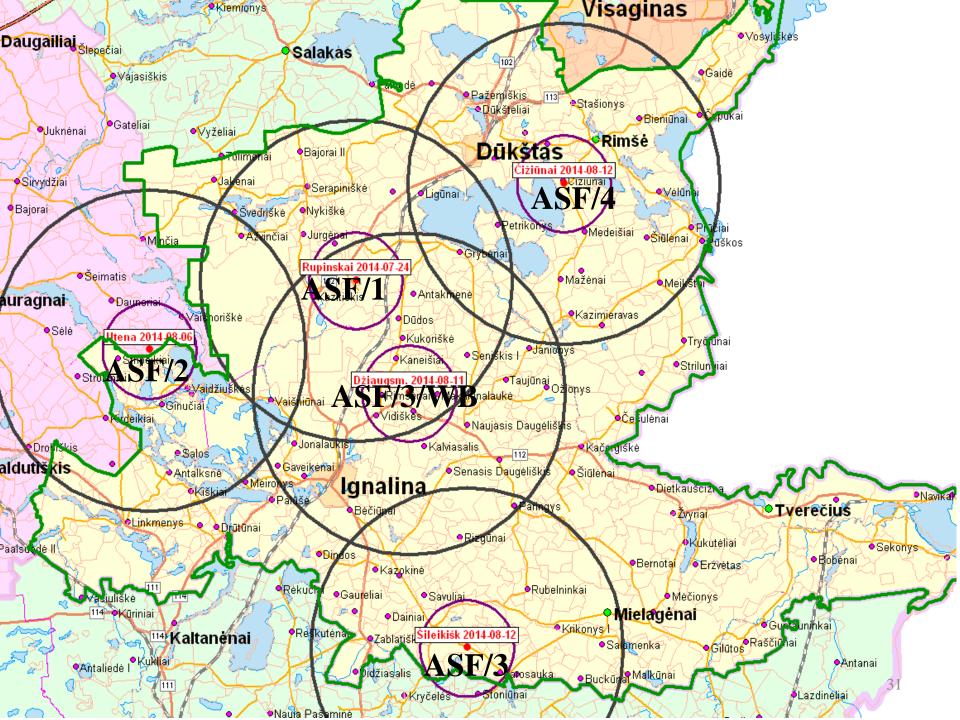

### Primary outbreak of ASF (ASF/1) in domestic pigs (24/07/2014)

## UAB "Idavang" Rupinskai farm (ASF/1)

## **Enlarged buffer zone since October 2014**