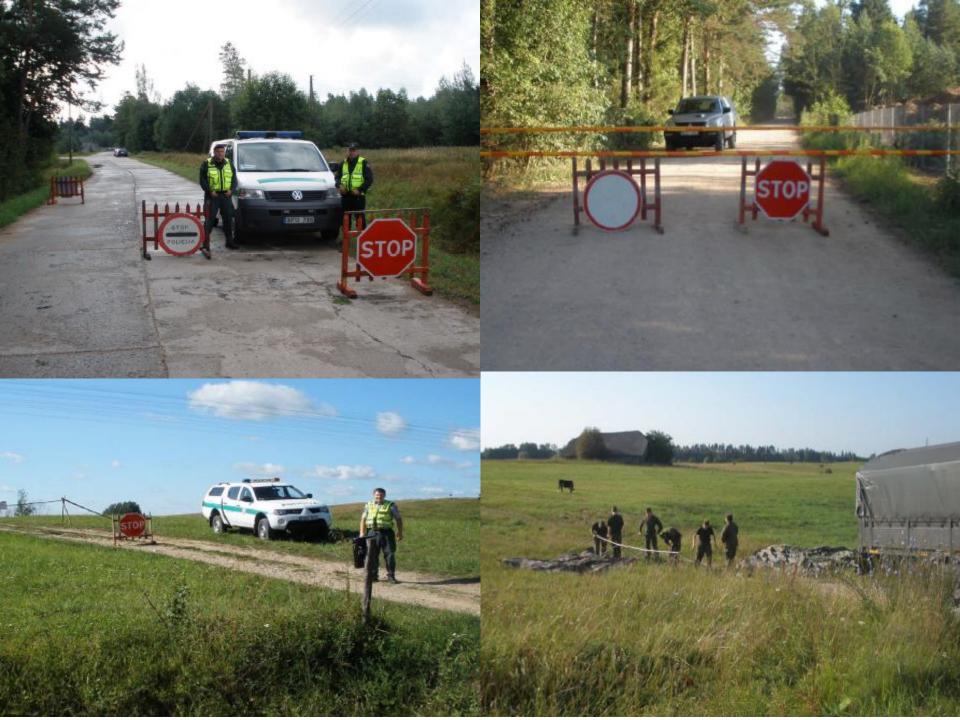

# The police and army were involved in road control within the restricted areas.