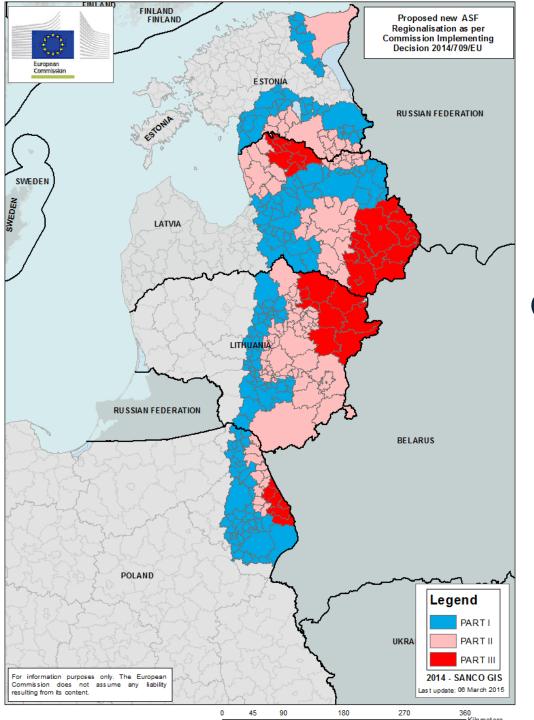

Commission Implementing Decision 2014/709/EU of 9 October 2014 concerning animal health control measures relating to African swine fever in certain Member States and repealing Implementing Decision 2014/178/EU

### In Part I, II and III of the Decision 2014/709/EU:

- •to check the biosecurity and census of pigs (the number of pigs declared in the Central Database of the Animal Register and the actual number of pigs kept) minimum 2/year;
- •to perform clinical investigation and in case of suspicion to examine and to take blood samples (in case of death organ samples) for ASF testing.