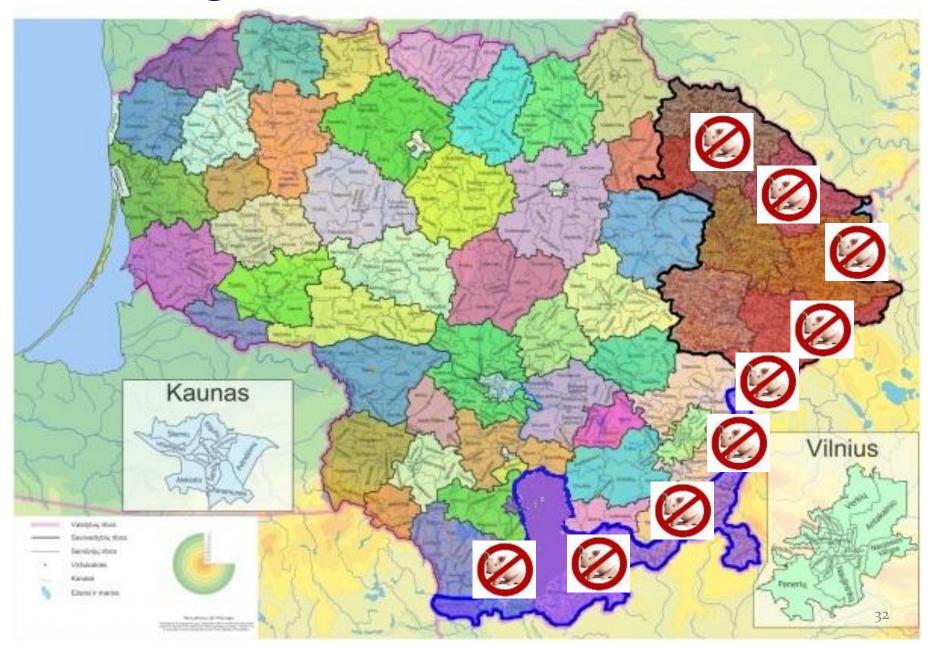

### **Buffer zone in 2013**

# Approx.10 km from the border with BY – buffer zone

- To strengthen biosecurity measures, or
- <u>To early slaughter pigs kept</u> (for own consumption) (clinical examination + test for ASF) with compensation by the Government and with agreement not to keep pigs for one year...

## **Enlarged buffer zone since October 2014**