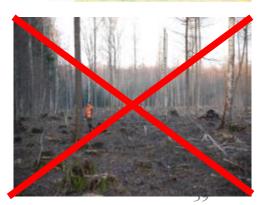

- Feeding of wild boars was prohibited by a Decision of CVO from 10 October 2014, only attractive feeding for hunting purposes is allowed;
- Hunt with beaters was prohibited in the buffer zone, in Part III and the municipalities where ASF was detected;
- In other regions hunting is organized in a unit of the hunting area once per month;
- The hunting rules were amended accordingly.