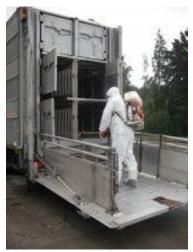

### **Control measures**

• All keepers with less than 100 pigs should slaughter pigs after clinical examination and use them for own consumption after clinical examination, ASF sampling has been performed and test results have been obtained (4642 pigs slaughtered).

### Control measures in 2014, enlarged buffer zone

• Official control over pig keepers within the enlarged buffer zone — clinical examination, slaughter of all pigs kept irrespective of the biosecurity level, farm size and the age of pigs (in total 4313 pigs slaughtered), sampling and testing for ASF;