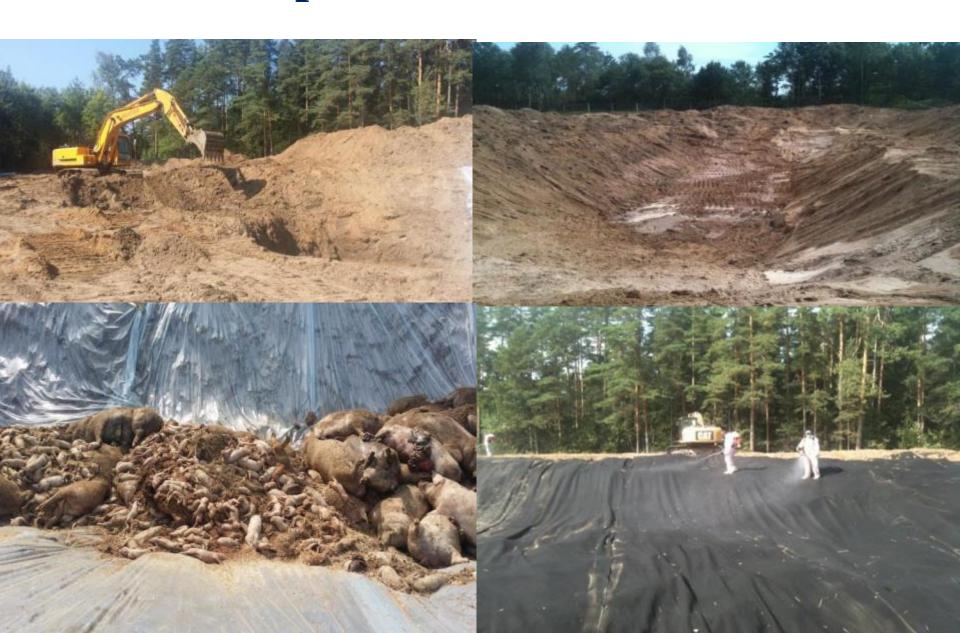

y order of the SFVS Director;
- Forbidden to organize events (exhibitions, fairs, etc.) with animals susceptible to AFS (pigs, wild boar);
- Active monitoring of pigs in all (commercial+back yard) pig farms;
- Active monitoring of wild boar in the entire country.









### Control measures in 2014, enlarged buffer zone

• Official control over pig keepers within the enlarged buffer zone — clinical examination, slaughter of all pigs kept irrespective of the biosecurity level, farm size and the age of pigs (in total 4313 pigs slaughtered), sampling and testing for ASF;





### Primary outbreak of ASF (ASF/1) in domestic pigs (24/07/2014)



## UAB "Idavang" Rupinskai farm (ASF/1)



## Clinical signs and symptoms



## Clinical signs and symptoms



## Burial place for animals and feed





# The police and army were involved in road control within the restricted areas.















## **Enlarged buffer zone since October 2014**



### **Control measures**

• All keepers with less than 100 pigs should slaughter pigs after clinical examination and use them for own consumption after clinical examination, ASF sampling has been performed and test results have been obtained (4642 pigs slaughtered).





Commission Implementing Decision 2014/709/EU of 9 October 2014 concerning animal health control measures relating to African swine fever in certain Member States and repealing Implementing Decision 2014/178/EU



## Control of pig keeping places

<u>In the entire country</u> – enhanced passive surveillance (combined with the active surveillance in accordance with the national