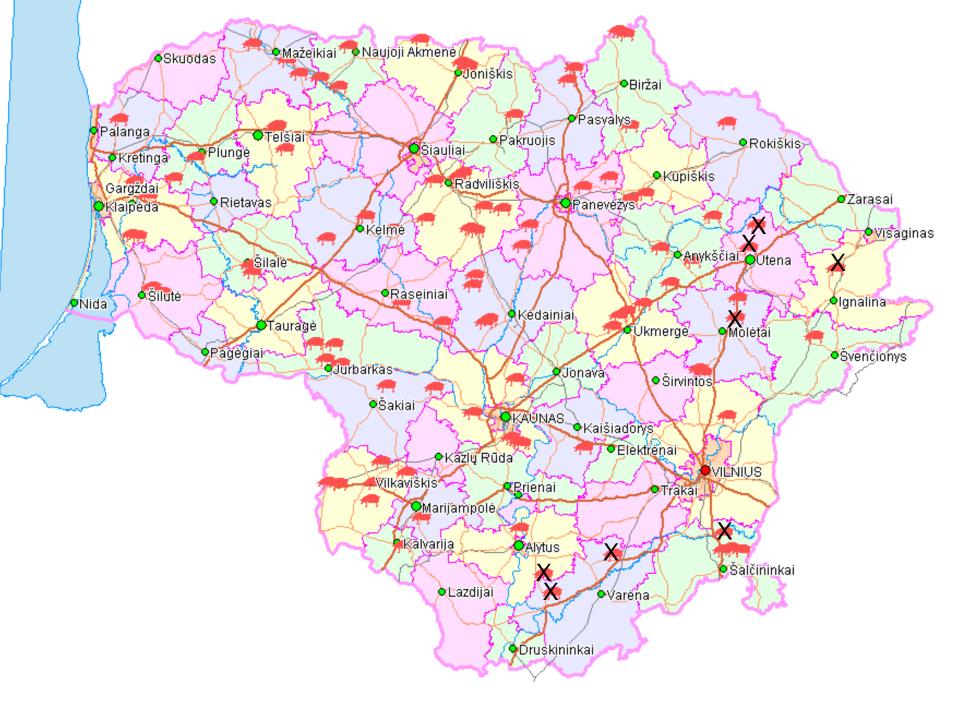

### Primary outbreak of ASF (ASF/1) in domestic pigs (24/07/2014)

## UAB "Idavang" Rupinskai farm (ASF/1)