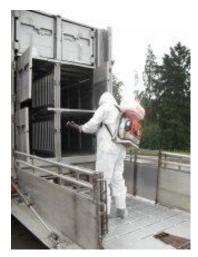

### MEASURES APPLIED IN LITHUANIA

Installation of disinfection barriers for:

- •Truck, car and bus wheels (in each of the 4 BIPs and in each of the 10 BCPs)
- •persons crossing the border by foot (in each of the 4 BIPs and in each of the 10 BCPs)
- •use of motorized backpack sprayers for truck disinfection.