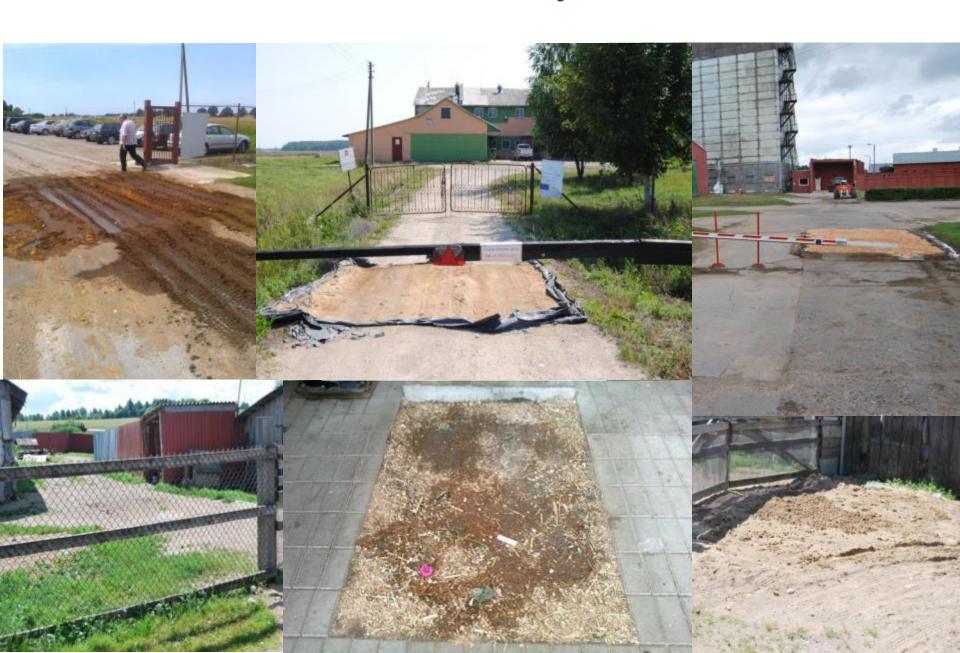

## Burial place for animals and feed

Hunters should process hunted wild boars in special designated places and all ABPs should not be moved outside but kept in special tightly closed animal waste pits

• All dead wild boars (found dead or killed in road incidents) and all hunted wild boars within infected area are subject to **laboratory tests** for ASF;

- Till the laboratory results of ASF testing are obtained, the carcasses of wild boars should be stored isolated or in places authorised by territorial SFVS.
- After detection positive wild boar for ASF, 30 days hunting ban (all species) is implemented and weekly active search of carcasses of wild boar; limited number of wild boars could be hunted for sampling purposes under Veterinary acceptance and supervisions.