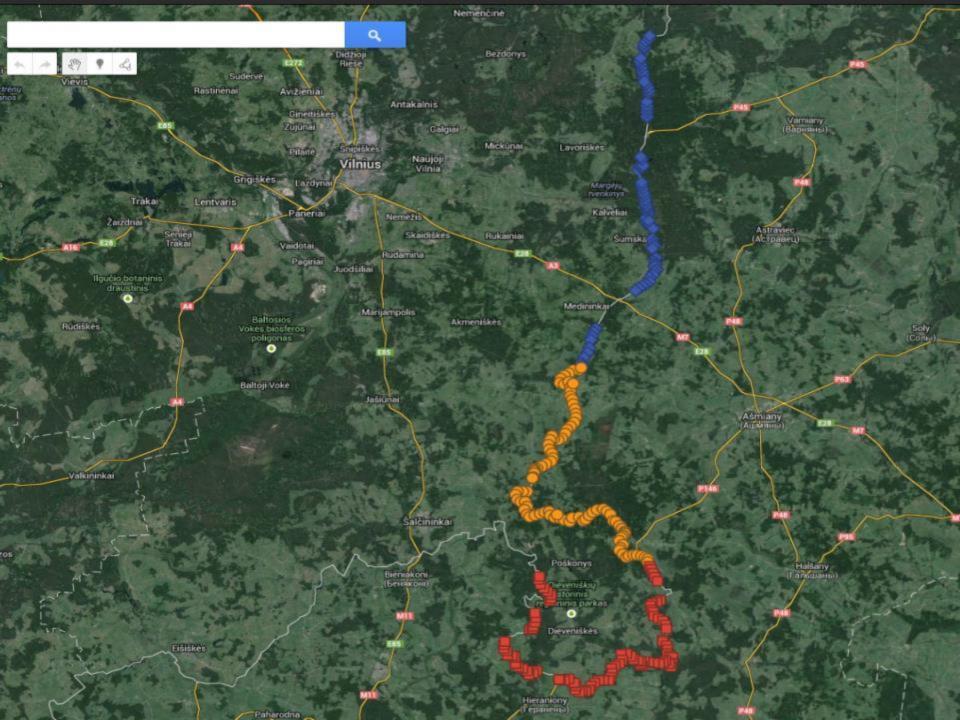

### **Buffer zone in 2013**

# Approx.10 km from the border with BY – buffer zone

- To strengthen biosecurity measures, or
- <u>To early slaughter pigs kept</u> (for own consumption) (clinical examination + test for ASF) with compensation by the Government and with agreement not to keep pigs for one year...

## **Enlarged buffer zone since October 2014**