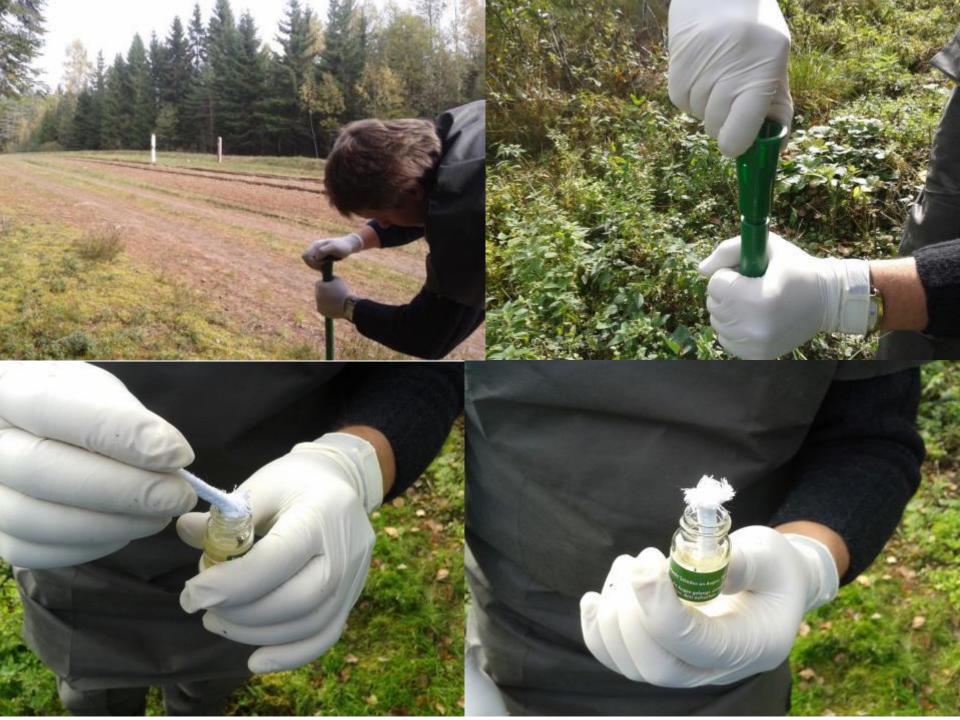

#### KAIP TEISINGAI PAIMTI KRAUJO MÉGINI SUMEDŽIOTAM ŠERNUI

- 1. Mēginys turi būti paimarais kao greičiau samedžiojus šemų.
- Megirio ergimo victa turi bilti ne klivio victa.
- 3. Geriausiai inti radupus kailį, pjaanani jango veną kaklo srityje prieš napjaanani galvą.

4. Galima bandyti imti kraują ir iš arterijos appievas

- 5. Kraujas turi varvėti tiesiai į paraeštą mėgintovėlį neliesdamas skerdenos ements telleren enwerensen 6. Kraujo pripildoma muhdaug do trebdaliai megintavello.
  - 7. Patress knogą jis neuplakaras ir paliekaras nasistovėti (spie 3-4 val.) kar temperatürejes

- 8. Veliau reikia laikyti taldytave.
- 9. Transportavimo metu stengtis velti atsargiai ir nesuplakti. Kuo greičiau pristatyti mėginį į VMVT teritorinę VMVT.
- 11. Senamui nemasistojas mėginio seilimosti tai vertinga medžiaga Afrikinio kiaulių mar