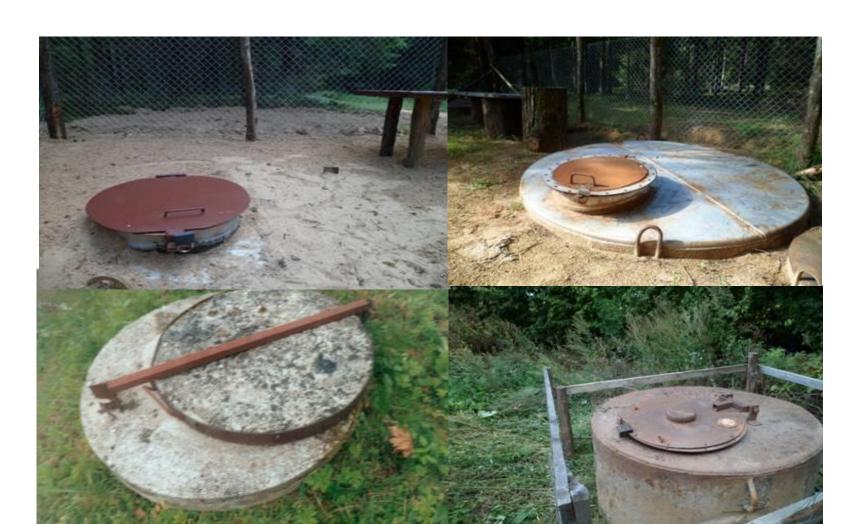

## Burial place for animals and feed

Hunters should process hunted wild boars in special designated places and all ABPs should not be moved outside but kept in special tightly closed animal waste pits

• All dead wild boars (found dead or killed in road incidents) and all hunted wild boars within infected area are subject to **laboratory tests** for ASF;

- Till the laboratory results of ASF testing are obtained, the carcasses of wild boars should be stored isolated or in places authorised by territorial SFVS.
- After detection positive wild boar for ASF, 30 days hunting ban (all species) is implemented and weekly active search of carcasses of wild boar; limited number of wild boars could be hunted for sampling purposes under Veterinary acceptance and supervisions.