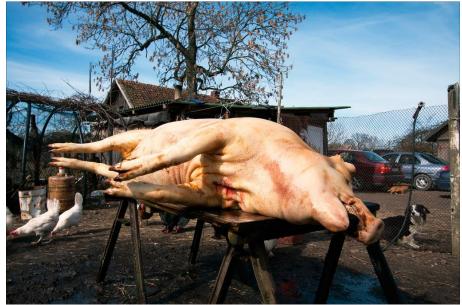

*Biosecurity**



### Preventive measures - repellents













## Control and preventive measures

- Forbidden trade in live pigs in the infected area and in marketplaces located in the AFS buffer zone established by order of the SFVS Director;
- Forbidden to organize events (exhibitions, fairs, etc.) with animals susceptible to AFS (pigs, wild boar);
- Active monitoring of pigs in all (commercial+back yard) pig farms;
- Active monitoring of wild boar in the entire country.









### Control measures in 2014, enlarged buffer zone

• Official control over pig keepers within the enlarged buffer zone — clinical examination, slaughter of all pigs kept irrespective of the biosecurity level, farm size and the age of pigs (in total 4313 pigs slaughtered), sampling and testing for ASF;





### Primary outbreak of ASF (ASF/1) in domestic pigs (24/07/2014)



## UAB "Idavang" Rupinskai farm (ASF/1)



## Clinical signs and symptoms



## Clinical signs and symptoms



## Burial place for animals and feed





# The police and army were involved in road control within the restricted areas.















## **Enlarged buffer zone since October 2014**



### **Control measures**

• All keepers with less than 100 pigs should slaughter pigs after clinical examination and use them for own consumption after clinical examination, ASF sampling has been performed and test results have been obtained (4642 pigs slaughtered).





Commission Implementing Decision 2014/709/EU of 9 October 2014 concerning animal health control measures relating to African swine fever in certain Member Sta