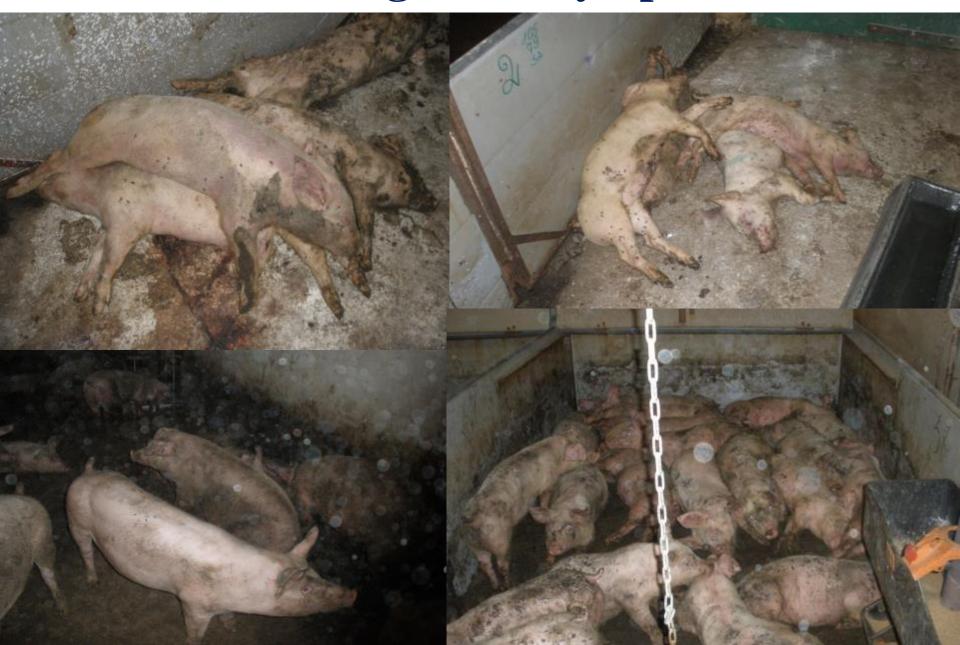

ted in the AFS buffer zone established by order of the SFVS Director;
- Forbidden to organize events (exhibitions, fairs, etc.) with animals susceptible to AFS (pigs, wild boar);
- Active monitoring of pigs in all (commercial+back yard) pig farms;
- Active monitoring of wild boar in the entire country.









### Control measures in 2014, enlarged buffer zone

• Official control over pig keepers within the enlarged buffer zone — clinical examination, slaughter of all pigs kept irrespective of the biosecurity level, farm size and the age of pigs (in total 4313 pigs slaughtered), sampling and testing for ASF;





### Primary outbreak of ASF (ASF/1) in domestic pigs (24/07/2014)



## UAB "Idavang" Rupinskai farm (ASF/1)



## Clinical signs and symptoms



## Clinical signs and symptoms



## Burial place for animals and feed





# The police and army were involved in road control within the restricted areas.















## **Enlarged buffer zone since October 2014**



### **Control measures**

• All keepers with less than 100 pigs should slaughter pigs after clinical examination and use them for own consumption after clinical examination, ASF sampling has been performed and test results have been obtained (4642 pigs slaughtered).





Commission Implementing Decision 2014/709/EU of 9 October 2014 concerning animal health control measures relating to African swine fever in certain Member States and repealing Implementing Decision 2014/178/EU



## Control of pig keeping places

<u>In the entire country</u> – enhanced passive surveillance (combined with the active surv