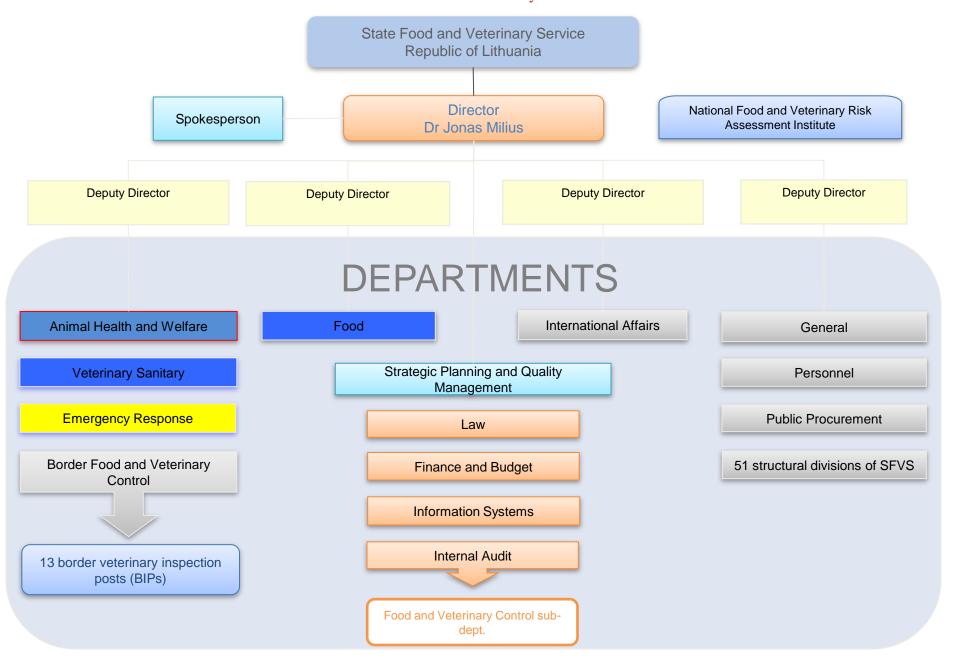

### Structure of SFVS (number of the staff - 1675 including 309 in NFVRAI) With effect as of 1 July 2011

### The structure of SFVS

The Central SFVS (**14** departments, **165** staff members);

**51** territorial units (**1057** staff members);

**13** Border inspection posts (**144** staff members);

National Food and Veterinary Risk Assessment Institute (**309** staff members).