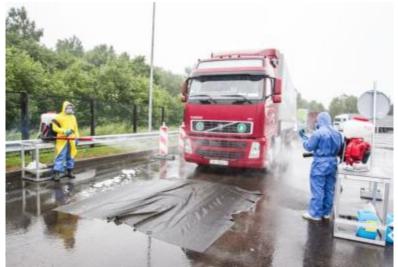

### MEASURES APPLIED IN LITHUANIA

• **Disinfection of vehicles**. Vehicles transporting live animals must provide a justifying document that the vehicle was cleaned and disinfected after animals had been unloaded last time. Additional disinfection of such vehicles is provided at BIPs.

### MEASURES APPLIED IN LITHUANIA

Installation of disinfection barriers for:

- •Truck, car and bus wheels (in each of the 4 BIPs and in each of the 10 BCPs)
- •persons crossing the border by foot (in each of the 4 BIPs and in each of the 10 BCPs)
- •use of motorized backpack sprayers for truck disinfection.

## Control measures applied

Collection of products of animal origin in BIPs and BCPs