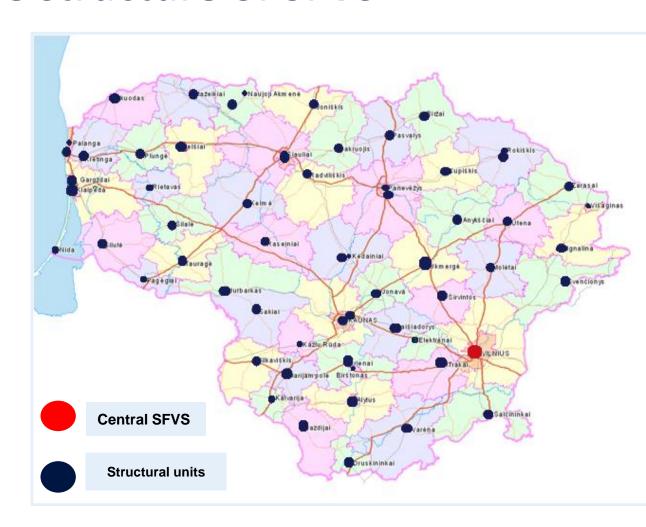

### The structure of SFVS

The Central SFVS (**14** departments, **165** staff members);

**51** territorial units (**1057** staff members);

**13** Border inspection posts (**144** staff members);

National Food and Veterinary Risk Assessment Institute (**309** staff members).