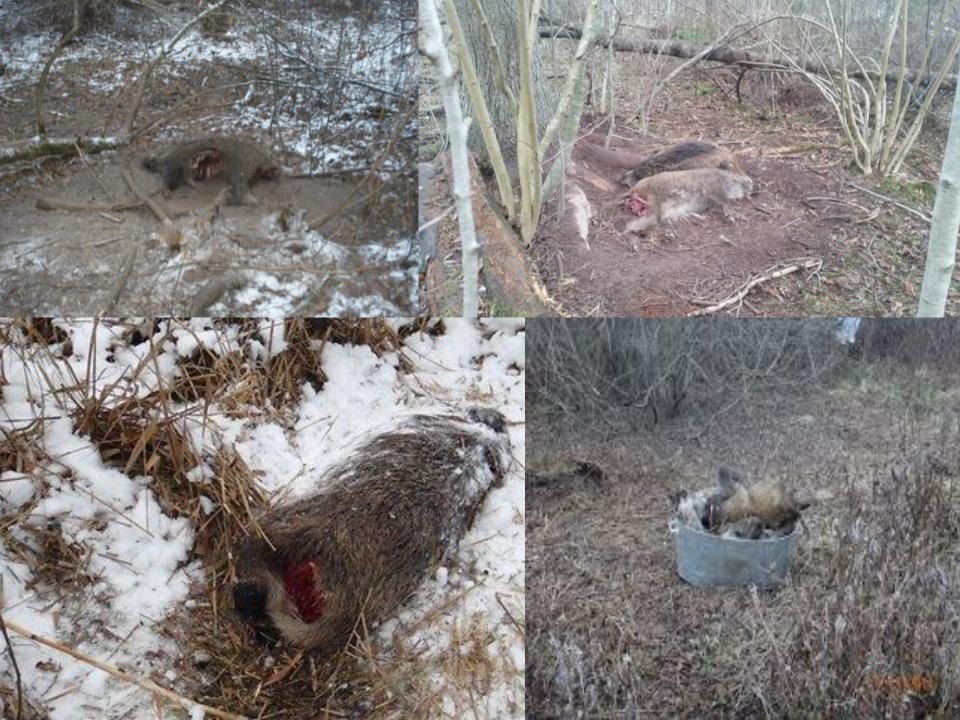

before the results of ASF testing** have been obtained from the laboratory;

It is forbidden to invite hunters from other hunting clubs outside the infected area (exemption – 7 days after the last hunt and after proper disinfection).







- Feeding of wild boars was prohibited by a Decision of CVO from 10 October 2014, only attractive feeding for hunting purposes is allowed;
- Hunt with beaters was prohibited in the buffer zone, in Part III and the municipalities where ASF was detected;
- In other regions hunting is organized in a unit of the hunting area once per month;
- The hunting rules were amended accordingly.







Hunters should process hunted wild boars in special designated places and all ABPs should not be moved outside but kept in special tightly closed animal waste pits













• All dead wild boars (found dead or killed in road incidents) and all hunted wild boars within infected area are subject to **laboratory tests** for ASF;



- Till the laboratory results of ASF testing are obtained, the carcasses of wild boars should be stored isolated or in places authorised by territorial SFVS.
- After detection positive wild boar for ASF, 30 days hunting ban (all species) is implemented and weekly active search of carcasses of wild boar; limited number of wild boars could be hunted for sampling purposes under Veterinary acceptance and supervisions.



• Strengthened control of personal luggage. Out of 30 confiscated products of animal origin (meat products) 4 have been found ASF- genome positive in 2014.







• Special diagnostic equipment and equipment for