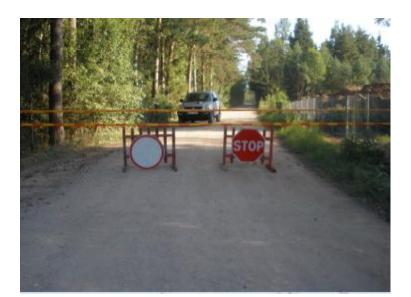

# The police and army were involved in road control within the restricted areas.