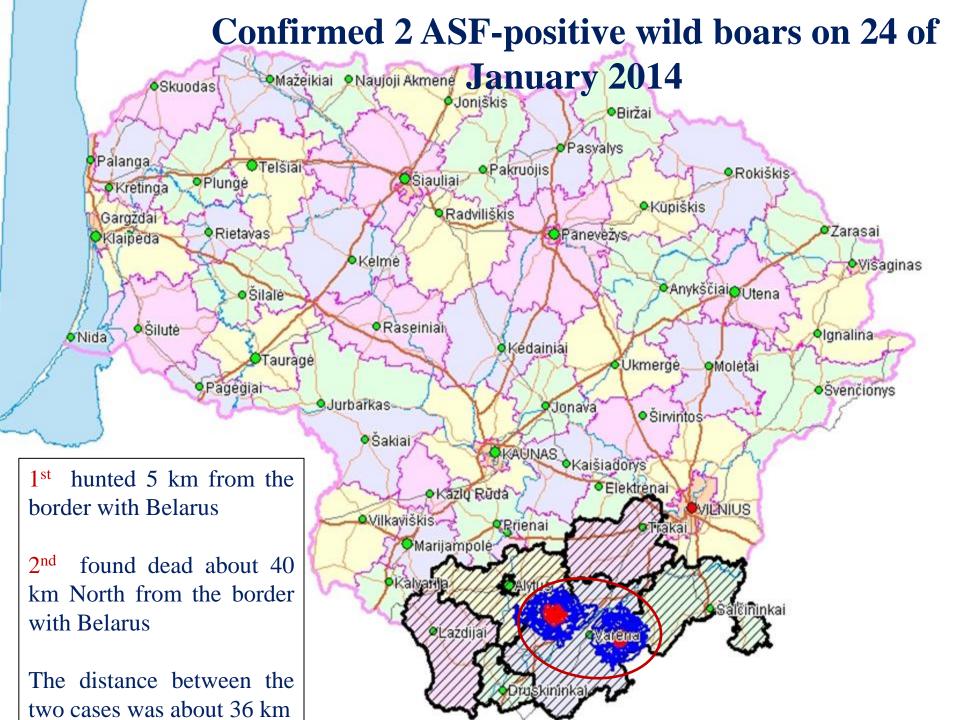

### Primary outbreak of ASF (ASF/1) in domestic pigs (24/07/2014)

## UAB "Idavang" Rupinskai farm (ASF/1)