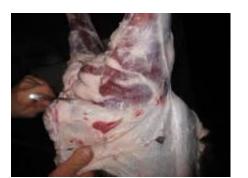

#### KAIP TEISINGAI PAIMTI ORGANU

I. Afrikinian ir klasikinian kindių marai diagnospoti mikalingi organai

Inkstni:

Limfiniai mazgai:

- krauja mēginiai turi bitti paimassi į sandarius mēgiatavētias ar indeliau;
- organią maginalai turi būti sauliti į livorų plautikitaj maišetį ir paplidomai į kitą plautikitaj mailą ar kerpilį, kad arbūtą išpietintas AKM ir klasikinto kiaulią maro vir