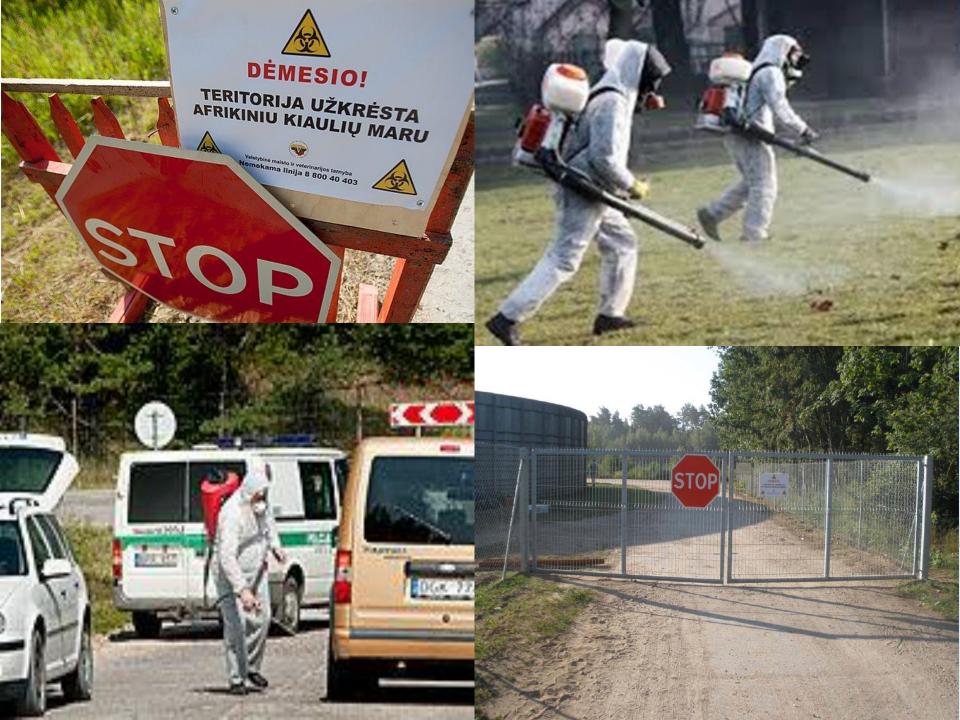

#### Kas daroma, kad ši liga neišplistų į kitus kisulių ūkius?

Valstybinė maisto ir veterinarijos tamyba imasi visu būtiniausiu šios ligos kontrolės ir. likvidavimo priemonių:

- · Afrikinio klaulių maro ligos židinio vietoje nustatomas karaminas.
- siekiant apsaugoti aplinkines gyvulių. fermas nuo galimo ligos plitimo laikinal uždraudžiamas bet koks klaulių išvežmas iš tertorijos.
- aplink ligos židinį nustatomos 3 ir 10 km spindulių apsaugos ir priežiūros zonos. sergandios kiaulės nalkinamos.
- · sustprinama aplinkiniu klaulių fermų kontrolé: atllekami imily ligal gyvűny klinikiniai ir laboratoriniai kraulo
- atliekami nušautu šemu laboratoriniai:

### MEASURES APPLIED IN LITHUANIA

• **Disinfection of vehicles**. Vehicles transporting live animals must provide a justifying document that the vehicle was cleaned and disinfected after animals had been unloaded last time. Additional disinfection of such vehicles is provided at BIPs.

### MEASURES APPLIED IN LITHUANIA

Installation of disinfection barriers for:

- •Truck, car and bus wheels (in each of the 4 BIPs and in each of the 10 BCPs)
- •persons crossing the border by foot (in each of the 4 BIPs and in each of the 10 BCPs)
- •use of motorized backpack sprayers for truck disinfection.