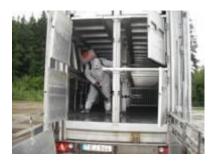

### **Control measures**

• All keepers with less than 100 pigs should slaughter pigs after clinical examination and use them for own consumption after clinical examination, ASF sampling has been performed and test results have been obtained (4642 pigs slaughtered).

### Control measures in 2014, enlarged buffer zone

• Official control over pig keepers within the enlarged buffer zone — clinical examination, slaughter of all pigs kept irrespective of the biosecurity level, farm size and the age of pigs (in total 4313 pigs slaughtered), sampling and testing for ASF;