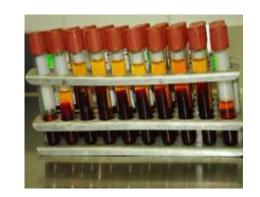

#### KAIP TEISINGAI PAIMTI ORGANU

I. Afrikinian ir klasikinian kindių marai diagnospoti mikalingi organai

Inkstni:

Limfiniai mazgai:

- krauja mēginiai turi bitti paimassi į sandarius mēgiatavētias ar indeliau;
- organią maginalai turi būti sauliti į livorų plautikitaj maišetį ir paplidomai į kitą plautikitaj mailą ar kerpilį, kad arbūtą išpietintas AKM ir klasikinto kiaulią maro vir

#### KAIP TEISINGAI PAIMTI KRAUJO MÉGINI SUMEDŽIOTAM ŠERNUI

- 1. Mēginys turi būti paimarais kao greičiau samedžiojus šemų.
- Megirio ergimo victa turi bilti ne klivio victa.
- 3. Geriausiai inti radupus kailį, pjaanani jango veną kaklo srityje prieš napjaanani galvą.

4. Galima bandyti imti kraują ir iš arterijos appievas

- 5. Kraujas turi varvėti tiesiai į paraeštą mėgintovėlį neliesdamas skerdenos ements telleren enwerensen 6. Kraujo pripildoma muhdaug do trebdaliai megintavello.
  - 7. Patress knogą jis neuplakaras ir paliekaras nasistovėti (spie 3-4 val.) kar temperatürejes

- 8. Veliau reikia laikyti taldytave.
- 9. Transportavimo metu stengtis velti atsargiai ir nesuplakti. Kuo greičiau pristatyti mėginį į VMVT teritorinę VMVT.
- 11. Senamui nemasistojas mėginio seilimosti tai vertinga medžiaga Afrikinio kiaulių mar