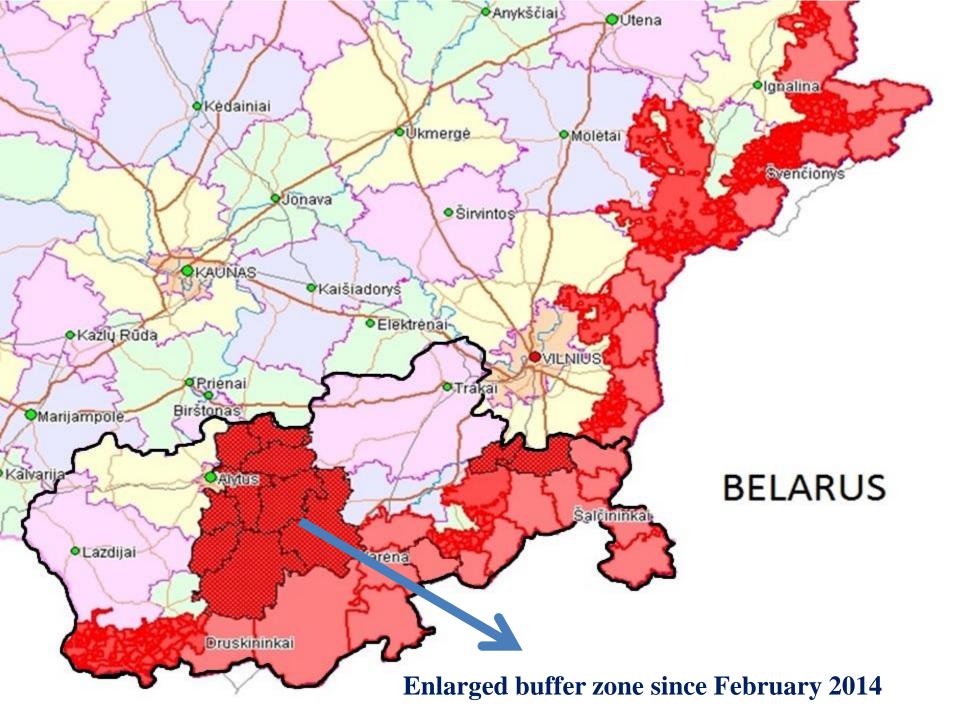

### **Buffer zone in 2013**

# Approx.10 km from the border with BY – buffer zone

- To strengthen biosecurity measures, or
- <u>To early slaughter pigs kept</u> (for own consumption) (clinical examination + test for ASF) with compensation by the Government and with agreement not to keep pigs for one year...

## **Enlarged buffer zone since October 2014**