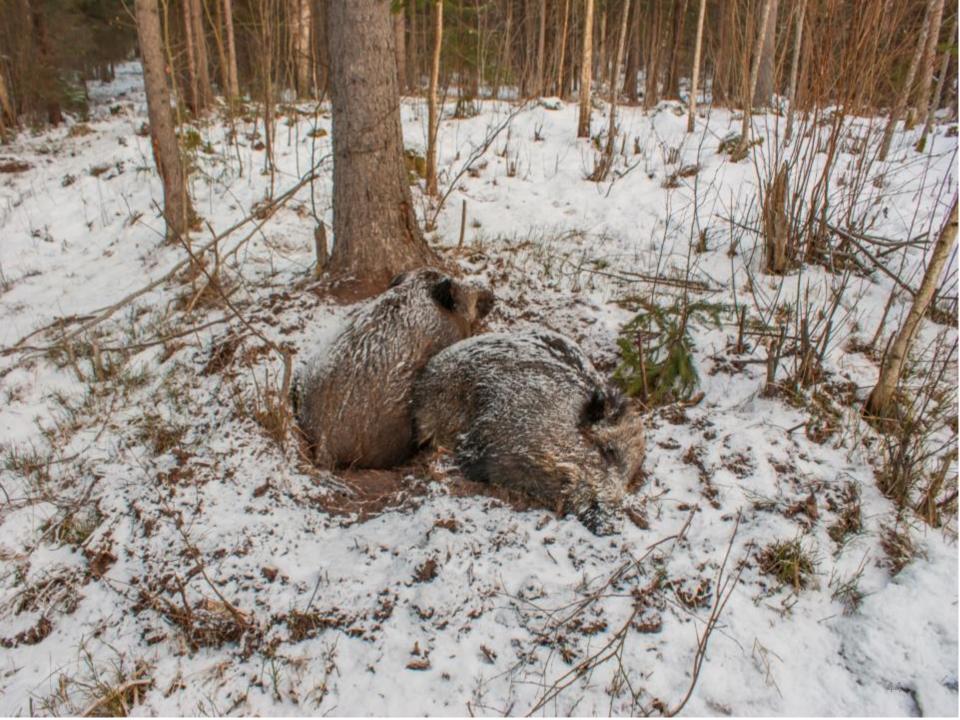

the results of ASF testing** have been obtained from the laboratory;

It is forbidden to invite hunters from other hunting clubs outside the infected area (exemption – 7 days after the last hunt and after proper disinfection).







- Feeding of wild boars was prohibited by a Decision of CVO from 10 October 2014, only attractive feeding for hunting purposes is allowed;
- Hunt with beaters was prohibited in the buffer zone, in Part III and the municipalities where ASF was detected;
- In other regions hunting is organized in a unit of the hunting area once per month;
- The hunting rules were amended accordingly.







Hunters should process hunted wild boars in special designated places and all ABPs should not be moved outside but kept in special tightly closed animal waste pits













• All dead wild boars (found dead or killed in road incidents) and all hunted wild boars within infected area are subject to **laboratory tests** for ASF;



- Till the laboratory results of ASF testing are obtained, the carcasses of wild boars should be stored isolated or in places authorised by territorial SFVS.
- After detection positive wild boar for ASF, 30 days hunting ban (all species) is implemented and weekly active search of carcasses of wild boar; limited number of wild boars could be hunted for sampling purposes under Veterinary acceptance and supervisions.



• Strengthened control of personal luggage. Out of 30 confiscated products of animal origin (meat products) 4 have been found ASF- genome positive in 2014.







• Special diagnostic equipment and equipment for the d