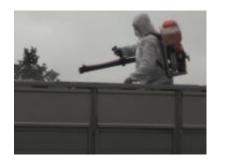

### MEASURES APPLIED IN LITHUANIA

• **Disinfection of vehicles**. Vehicles transporting live animals must provide a justifying document that the vehicle was cleaned and disinfected after animals had been unloaded last time. Additional disinfection of such vehicles is provided at BIPs.

### MEASURES APPLIED IN LITHUANIA

Installation of disinfection barriers for:

- •Truck, car and bus wheels (in each of the 4 BIPs and in each of the 10 BCPs)
- •persons crossing the border by foot (in each of the 4 BIPs and in each of the 10 BCPs)
- •use of motorized backpack sprayers for truck disinfection.