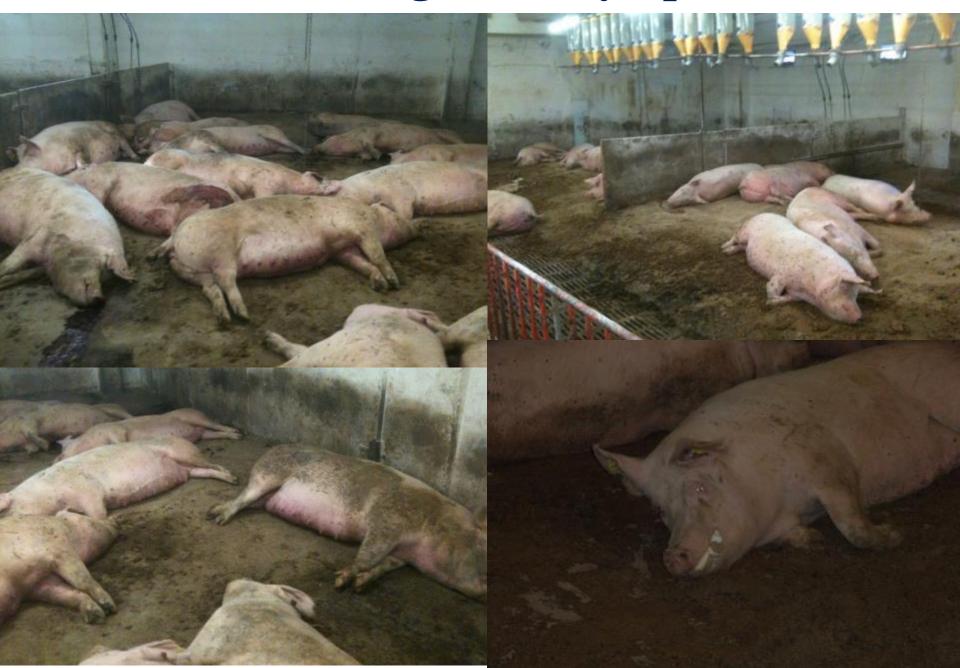

cted area and in marketplaces located in the AFS buffer zone established by order of the SFVS Director;
- Forbidden to organize events (exhibitions, fairs, etc.) with animals susceptible to AFS (pigs, wild boar);
- Active monitoring of pigs in all (commercial+back yard) pig farms;
- Active monitoring of wild boar in the entire country.









### Control measures in 2014, enlarged buffer zone

• Official control over pig keepers within the enlarged buffer zone — clinical examination, slaughter of all pigs kept irrespective of the biosecurity level, farm size and the age of pigs (in total 4313 pigs slaughtered), sampling and testing for ASF;





### Primary outbreak of ASF (ASF/1) in domestic pigs (24/07/2014)



## UAB "Idavang" Rupinskai farm (ASF/1)



## Clinical signs and symptoms



## Clinical signs and symptoms



## Burial place for animals and feed





# The police and army were involved in road control within the restricted areas.















## **Enlarged buffer zone since October 2014**



### **Control measures**

• All keepers with less than 100 pigs should slaughter pigs after clinical examination and use them for own consumption after clinical examination, ASF sampling has been performed and test results have been obtained (4642 pigs slaughtered).





Commission Implementing Decision 2014/709/EU of 9 October 2014 concerning animal health control measures relating to African swine fever in certain Member States and repealing Implementing Decision 2014/178/EU



## Control of pig keeping places

<u>In the entire country</u> – enhanced passive surveilla