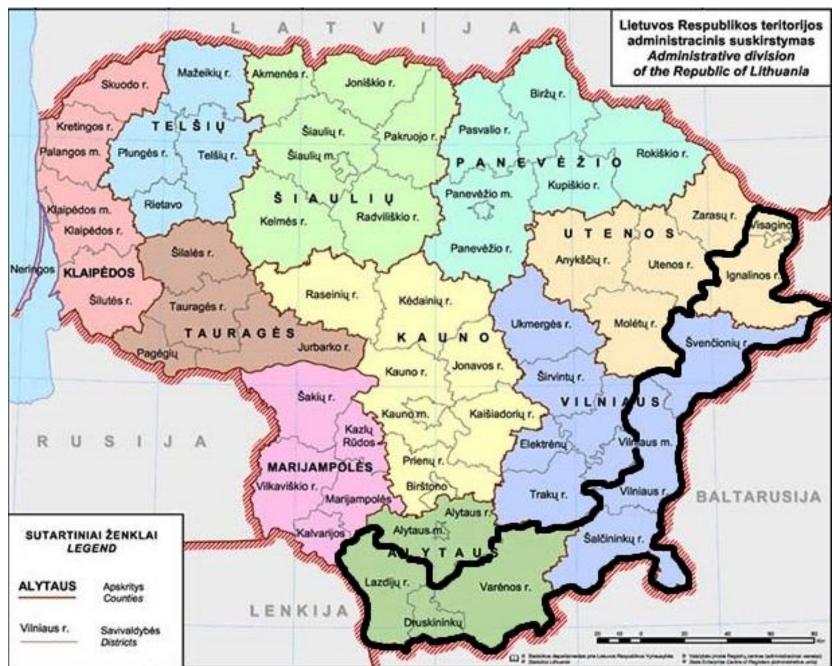

### **Buffer zone in 2013**

# Approx.10 km from the border with BY – buffer zone

- To strengthen biosecurity measures, or
- <u>To early slaughter pigs kept</u> (for own consumption) (clinical examination + test for ASF) with compensation by the Government and with agreement not to keep pigs for one year...