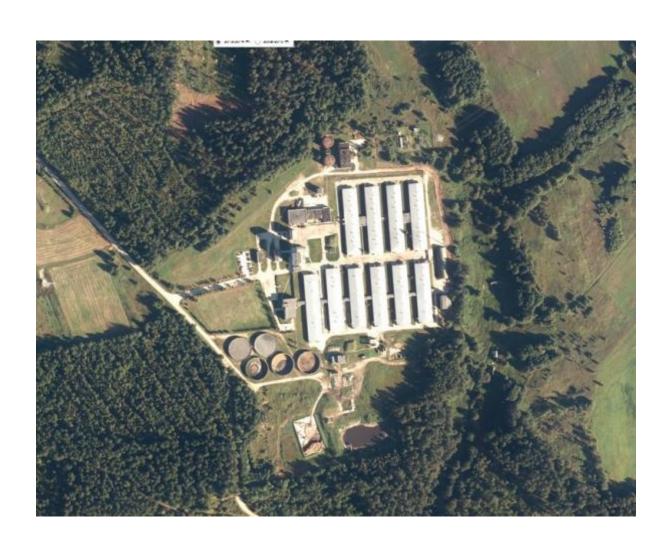

### Primary outbreak of ASF (ASF/1) in domestic pigs (24/07/2014)

## UAB "Idavang" Rupinskai farm (ASF/1)