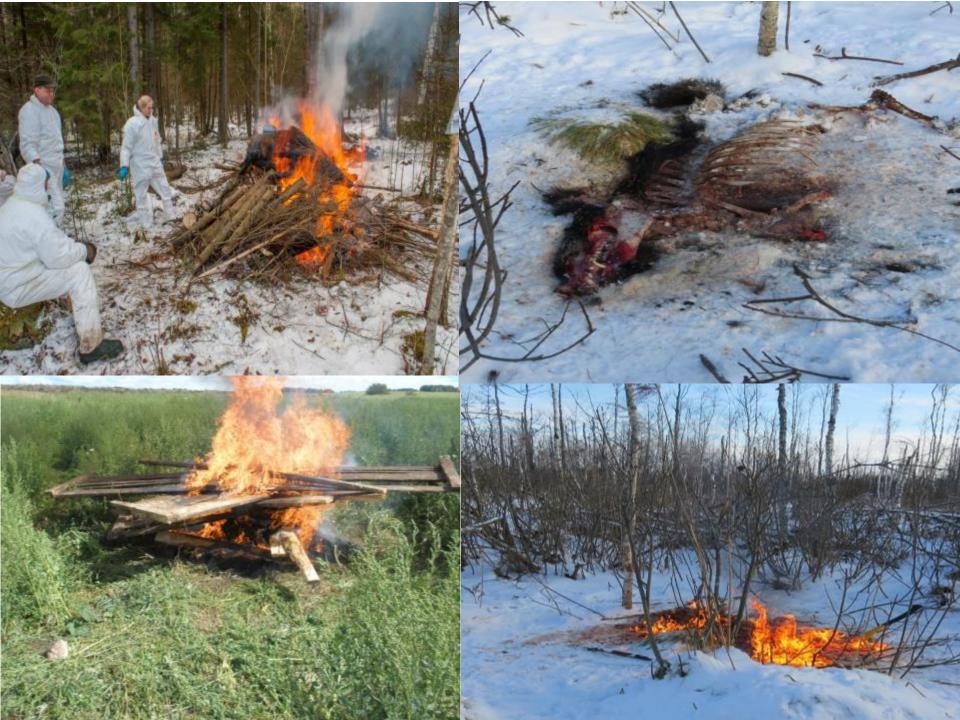

re the results of ASF testing** have been obtained from the laboratory;

It is forbidden to invite hunters from other hunting clubs outside the infected area (exemption – 7 days after the last hunt and after proper disinfection).







- Feeding of wild boars was prohibited by a Decision of CVO from 10 October 2014, only attractive feeding for hunting purposes is allowed;
- Hunt with beaters was prohibited in the buffer zone, in Part III and the municipalities where ASF was detected;
- In other regions hunting is organized in a unit of the hunting area once per month;
- The hunting rules were amended accordingly.







Hunters should process hunted wild boars in special designated places and all ABPs should not be moved outside but kept in special tightly closed animal waste pits













• All dead wild boars (found dead or killed in road incidents) and all hunted wild boars within infected area are subject to **laboratory tests** for ASF;



- Till the laboratory results of ASF testing are obtained, the carcasses of wild boars should be stored isolated or in places authorised by territorial SFVS.
- After detection positive wild boar for ASF, 30 days hunting ban (all species) is implemented and weekly active search of carcasses of wild boar; limited number of wild boars could be hunted for sampling purposes under Veterinary acceptance and supervisions.



• Strengthened control of personal luggage. Out of 30 confiscated products of animal origin (meat products) 4 have been found ASF- genome positive in 2014.







• Special diagnostic equipment and equipment for the