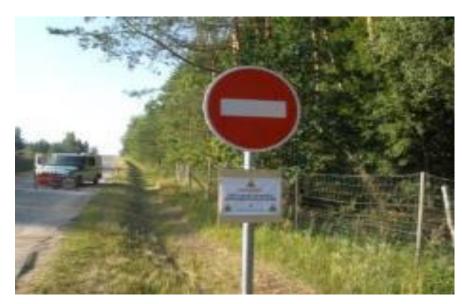

# The police and army were involved in road control within the restricted areas.