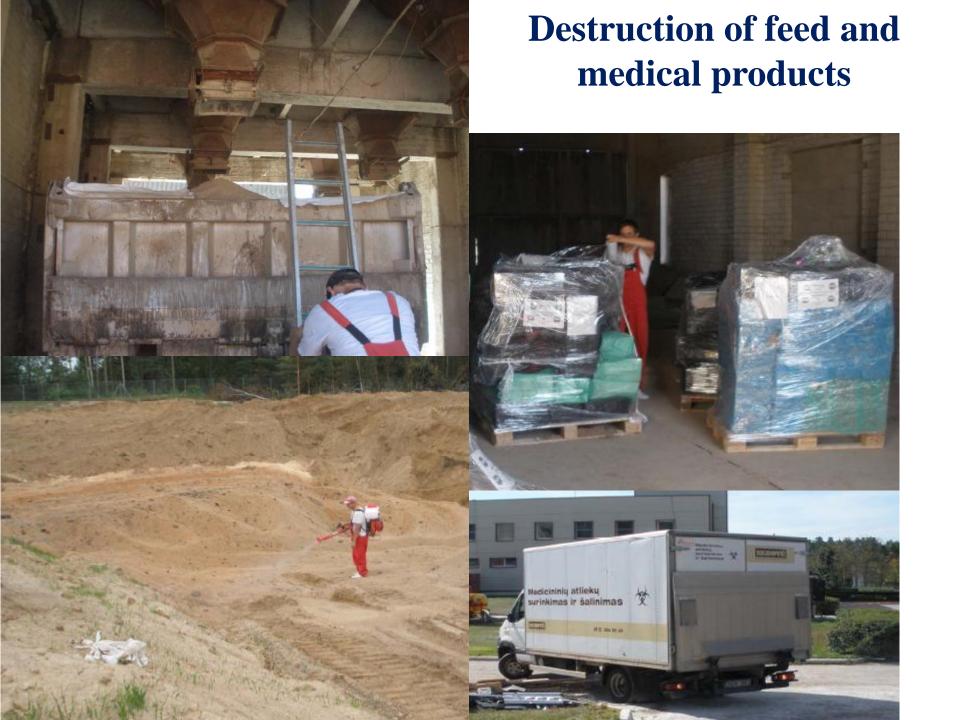

order of the SFVS Director;
- Forbidden to organize events (exhibitions, fairs, etc.) with animals susceptible to AFS (pigs, wild boar);
- Active monitoring of pigs in all (commercial+back yard) pig farms;
- Active monitoring of wild boar in the entire country.









### Control measures in 2014, enlarged buffer zone

• Official control over pig keepers within the enlarged buffer zone — clinical examination, slaughter of all pigs kept irrespective of the biosecurity level, farm size and the age of pigs (in total 4313 pigs slaughtered), sampling and testing for ASF;





### Primary outbreak of ASF (ASF/1) in domestic pigs (24/07/2014)



## UAB "Idavang" Rupinskai farm (ASF/1)



## Clinical signs and symptoms



## Clinical signs and symptoms



## Burial place for animals and feed





# The police and army were involved in road control within the restricted areas.















## **Enlarged buffer zone since October 2014**



### **Control measures**

• All keepers with less than 100 pigs should slaughter pigs after clinical examination and use them for own consumption after clinical examination, ASF sampling has been performed and test results have been obtained (4642 pigs slaughtered).





Commission Implementing Decision 2014/709/EU of 9 October 2014 concerning animal health control measures relating to African swine fever in certain Member States and repealing Implementing Decision 2014/178/EU



## Control of pig keeping places

<u>In the entire country</u> – enhanced passive surveillance (combined with the active surveillance in accordance with the national a