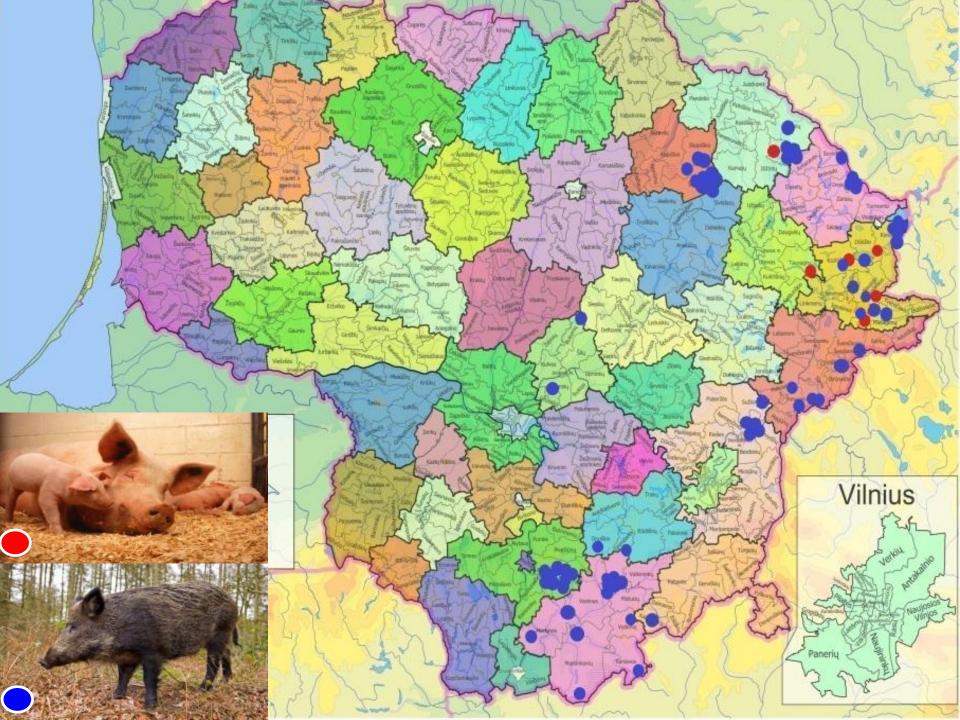

### **Buffer zone in 2013**

# Approx.10 km from the border with BY – buffer zone

- To strengthen biosecurity measures, or
- <u>To early slaughter pigs kept</u> (for own consumption) (clinical examination + test for ASF) with compensation by the Government and with agreement not to keep pigs for one year...

## **Enlarged buffer zone since October 2014**

Additional feeding places for wild boars were established within the infected area in 2014 and it was forbidden to establish new feeding places in the buffer zone (approx. 10 km from the border with Belarus).