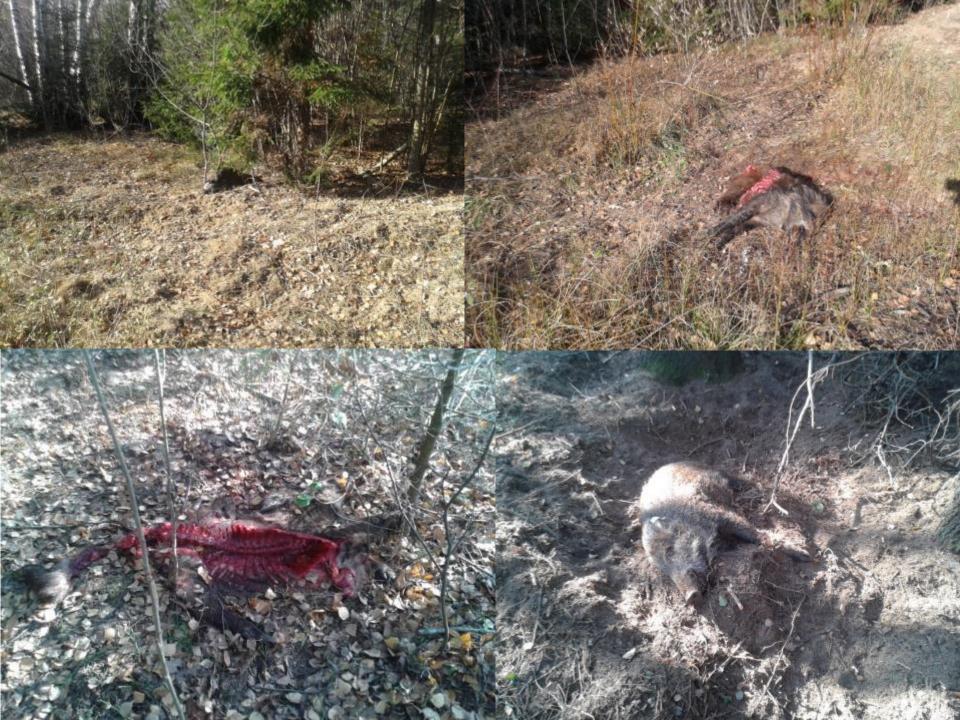

fore the results of ASF testing** have been obtained from the laboratory;

It is forbidden to invite hunters from other hunting clubs outside the infected area (exemption – 7 days after the last hunt and after proper disinfection).







- Feeding of wild boars was prohibited by a Decision of CVO from 10 October 2014, only attractive feeding for hunting purposes is allowed;
- Hunt with beaters was prohibited in the buffer zone, in Part III and the municipalities where ASF was detected;
- In other regions hunting is organized in a unit of the hunting area once per month;
- The hunting rules were amended accordingly.







Hunters should process hunted wild boars in special designated places and all ABPs should not be moved outside but kept in special tightly closed animal waste pits













• All dead wild boars (found dead or killed in road incidents) and all hunted wild boars within infected area are subject to **laboratory tests** for ASF;



- Till the laboratory results of ASF testing are obtained, the carcasses of wild boars should be stored isolated or in places authorised by territorial SFVS.
- After detection positive wild boar for ASF, 30 days hunting ban (all species) is implemented and weekly active search of carcasses of wild boar; limited number of wild boars could be hunted for sampling purposes under Veterinary acceptance and supervisions.



• Strengthened control of personal luggage. Out of 30 confiscated products of animal origin (meat products) 4 have been found ASF- genome positive in 2014.







• Special diagnostic equipment and equipment for t