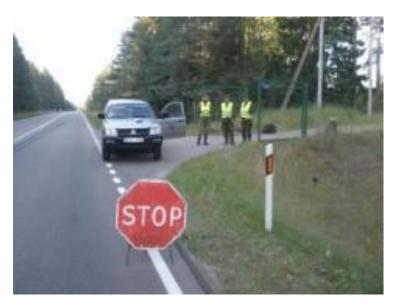

# The police and army were involved in road control within the restricted areas.