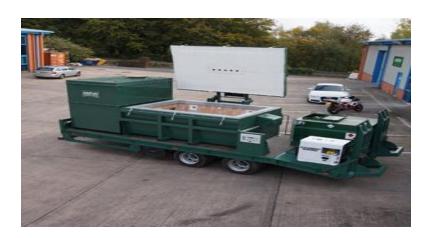

## Burial place for animals and feed

• Strengthened control of personal luggage. Out of 30 confiscated products of animal origin (meat products) 4 have been found ASF- genome positive in 2014.

• Special diagnostic equipment and equipment for the destruction of animal carcasses have been purchased