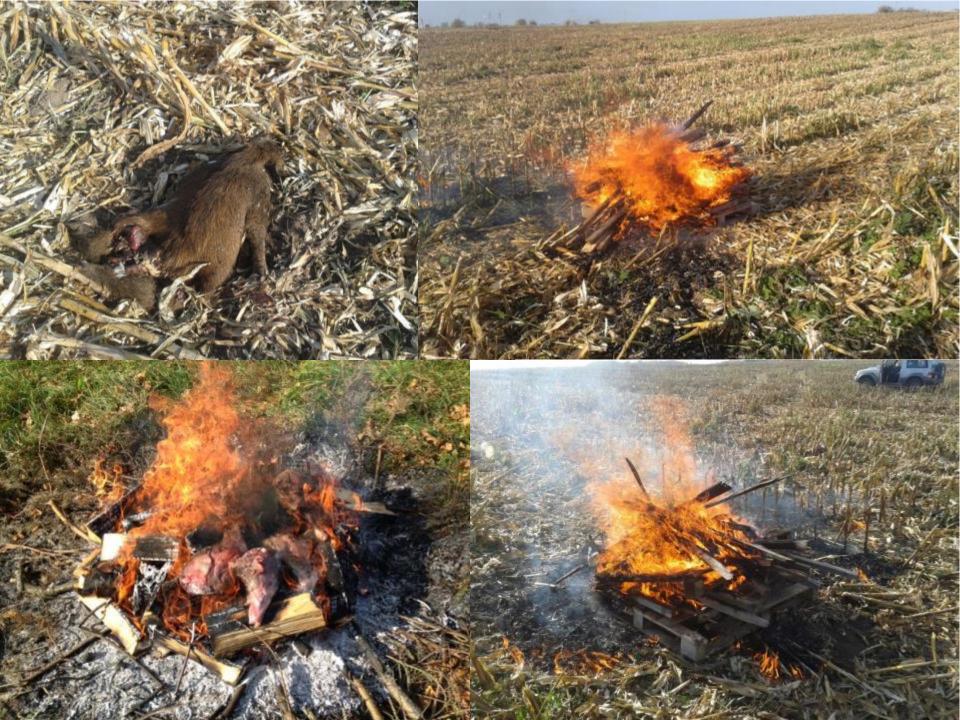

Hunters should process hunted wild boars in special designated places and all ABPs should not be moved outside but kept in special tightly closed animal waste pits

• All dead wild boars (found dead or killed in road incidents) and all hunted wild boars within infected area are subject to **laboratory tests** for ASF;

- Till the laboratory results of ASF testing are obtained, the carcasses of wild boars should be stored isolated or in places authorised by territorial SFVS.
- After detection positive wild boar for ASF, 30 days hunting ban (all species) is implemented and weekly active search of carcasses of wild boar; limited number of wild boars could be hunted for sampling purposes under Veterinary acceptance and supervisions.