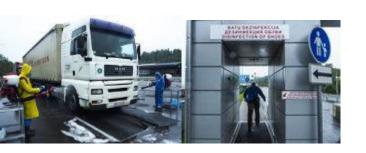

### MEASURES APPLIED IN LITHUANIA

Installation of disinfection barriers for:

- •Truck, car and bus wheels (in each of the 4 BIPs and in each of the 10 BCPs)
- •persons crossing the border by foot (in each of the 4 BIPs and in each of the 10 BCPs)
- •use of motorized backpack sprayers for truck disinfection.